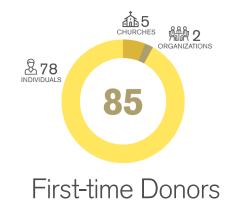

# SUPPORT IN 2022

Churches that Sponsored Assist

**UU** (Not including designated donations direct to projects)

**Assist Donations** 

(Not including designated donations direct to projects)

**Individuals that Sponsored Assist** 