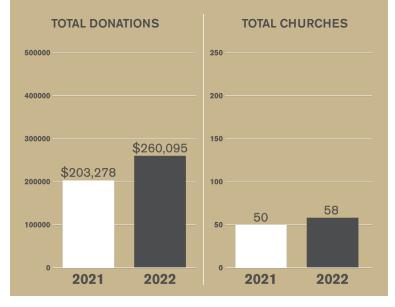

# SUPPORT IN 2022

Churches that Sponsored Assist

**UU** (Not including designated donations direct to projects)

**Assist Donations** 

(Not including designated donations direct to projects)

**Individuals that Sponsored Assist** 