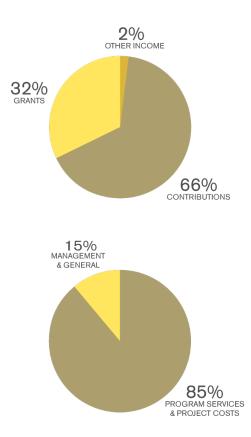

## FINANCIAL STATEMENTS 2022

| Assist Financial Statements<br>For the Period Ended December 31, 2022 |         |
|-----------------------------------------------------------------------|---------|
|                                                                       |         |
| Assets                                                                |         |
| Cash and cash equivalents                                             | 163,041 |
| Cash reserves and investments                                         | 83,386  |
| Prepaid expenses                                                      | 7,452   |
| Total assets                                                          | 253,879 |
|                                                                       |         |
| Liabilities and Net Assets                                            |         |
| Liabilities                                                           |         |
| Accrued expenses and other liabilities                                | 24,940  |
| Total liabilities                                                     | 24,940  |
|                                                                       |         |
| Net Assets                                                            |         |
| Without donor restrictions                                            | 164,294 |
| With donor restrictions                                               | 64,645  |
| Total net assets                                                      | 228,939 |
|                                                                       |         |
| Total liabilities and net assets                                      | 253,879 |
|                                                                       |         |
| Statement of Activities and Changes in Net Assets                     |         |
| Revenue                                                               |         |
| Contributions                                                         | 573,876 |
| Grants                                                                | 278,500 |
| Other income                                                          | 18,996  |
|                                                                       | 871,372 |
| Expenses                                                              |         |
| Program services and project costs                                    | 710,299 |
| Management and general                                                | 122,419 |
|                                                                       | 832,718 |
|                                                                       |         |
| Increase in Net Assets                                                | 38,654  |
| Net Assets, Beginning of Year                                         | 190,285 |
| Net Assets, End of Year                                               | 228,939 |
|                                                                       |         |