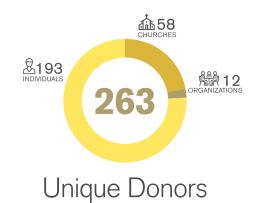

# SUPPORT IN 2022

Churches that Sponsored Assist

**UU** (Not including designated donations direct to projects)

**Assist Donations** 

(Not including designated donations direct to projects)

**Individuals that Sponsored Assist** 