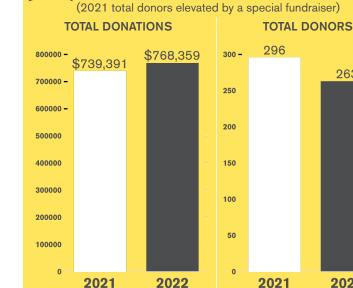

# SUPPORT IN 2022

Churches that Sponsored Assist

**UU** (Not including designated donations direct to projects)

**Assist Donations** 

(Not including designated donations direct to projects)

**Individuals that Sponsored Assist** 