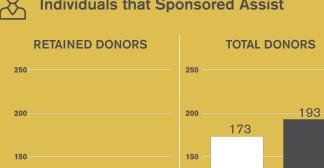

# SUPPORT IN 2022

Churches that Sponsored Assist

**UU** (Not including designated donations direct to projects)

**Assist Donations** 

(Not including designated donations direct to projects)

**Individuals that Sponsored Assist** 