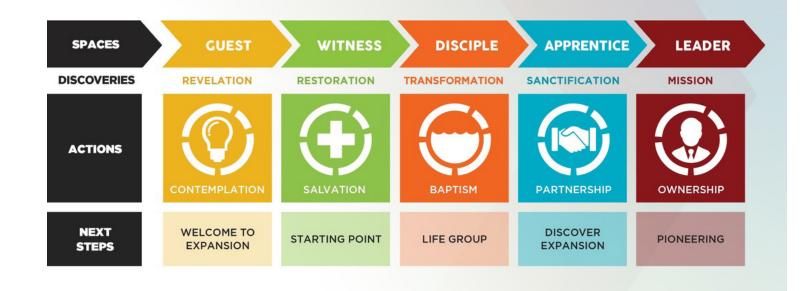

#### SPIRITUAL GROWTH PATHWAY

- 1. No spiritual framework. Never attended church. Never explored God, the Bible or anything spiritual.
- 2. I am interested in things of faith and have questions about God and the Bible.
- 3. I am studying the Bible and open to discovering more about the relationship God wants with me.
- 4. I have committed my life to following Jesus. I have told Him. I have told others by being baptized.

- 5. I am attending church regularly, **celebrating** my hope in Jesus with a local church.
- 6. I am **connected** in spiritual community, in relationships with other Jesus-followers who are helping me grow.
- 7. I am a stakeholder in my church, using my time, talent and treasures to **contribute** to the mission.
- 8. I am a leader to someone else; **collaborating** in ministry, leading a group, or discipling another person.